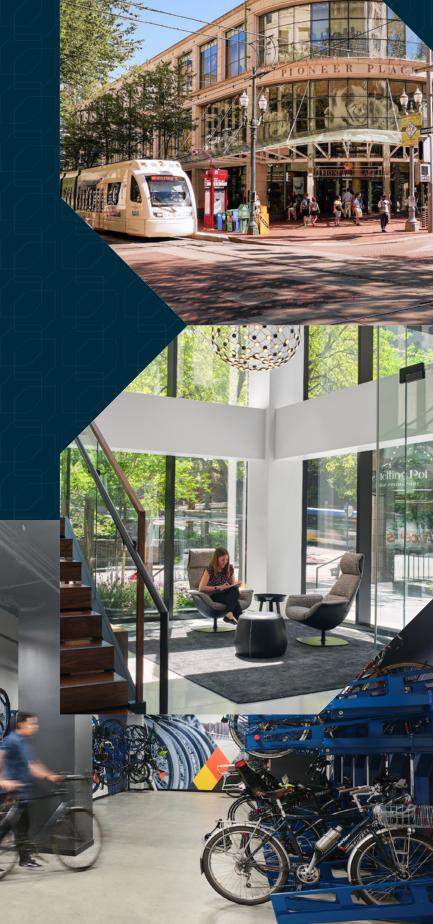

## Location Highlights:

- + Conveniently located in the heart of Portland's central business district
- + Close proximity to area freeways
- + Commuter oriented location on the Portland transit mall with access by MAX light rail, bus and bike
- + Served by several nearby parking garages
- + Surrounded by a wide variety of Portland's best restaurants, cafes, hotels, and entertainment
- + Panoramic views of downtown, the river, Mt. Hood, and the West Hills

BIKE PARKING

THE POWER OF

Location

Within blocks of the Portland
Waterfront, Pioneer Square, the
Arlene Schnitzer Concert Hall,
and the city's best restaurants,
hotels and shopping.

WITHIN A 3 BLOCK RADIUS

8 MAX train stops

62 Bus stops

WITHIN A (5) BLOCK RADIUS

175 Restaurants

18 Hotels