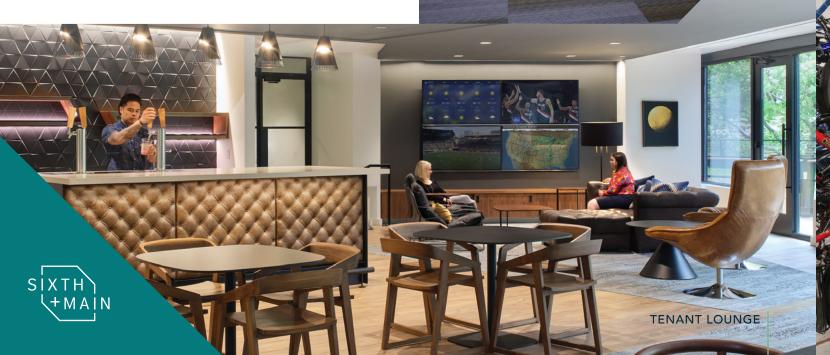

# High-end identity

Newly completed two-story open air lobby that promotes comfort and collaboration.

## Amenities at your fingertips

Artisanal coffee and sandwich cafe w be conveniently located in the lobby.

### Building Highlights:

- + Class A, LEED Gold-EB office tower
- + Flexible work space with efficient floor plans
- + Extensive lobby and common area renovations completed in 2019 including destination elevators
- + On-site cafe, sandwich shop, and retail amenities
- + Building conference center and tenant lounge
- + Secure bike hub adjacent to high density shower and locker room facilities
- + State-of-the-art tenant fitness center
- + 24-hour security and after hours card-key access system
- + Outdoor terrace with yard games, fire pits, and grilling space
- + 1/1,000 SF on-site parking ratio